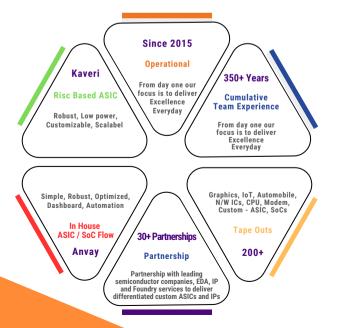

# About SignOff Semiconductors

SignOff Semiconductors is a consulting company that was founded in 2015 by a group of semiconductor professionals. Since then, the company has provided design services to several companies in the semiconductor industry through continuous service partnerships. SignOff Semiconductors is a fast-growing company with a deep focus on getting excellent talent from the industry as well as picking exceptional talent from the academics.

## **O1** Anvay – Design Flow & Methodology

An Inter-connected and Integrated Templated Based Design Flow & Methodology

Combining our decades of experience we ensure high performance and high quality implementation methodology that are developed and brought to production for you. We keep on looking for ways to improve, making sure the implementation methodology and its automation will stay among the best of the industry standards.

Anvay Flow is tested on TSMC 45nm/65nm & our inhouse solution "Kaveri".

## **02** TurnKey ASIC Solutions

A trusted partner in developing A-Z of a competitive ASIC

SignOff started its journey in 2015 as a Design services company and has

the experience of taping out 100+ ASIC's (cumulative as the team's total experience) that are used in various Automotive, mobile, IoT and communication based SoC applications.